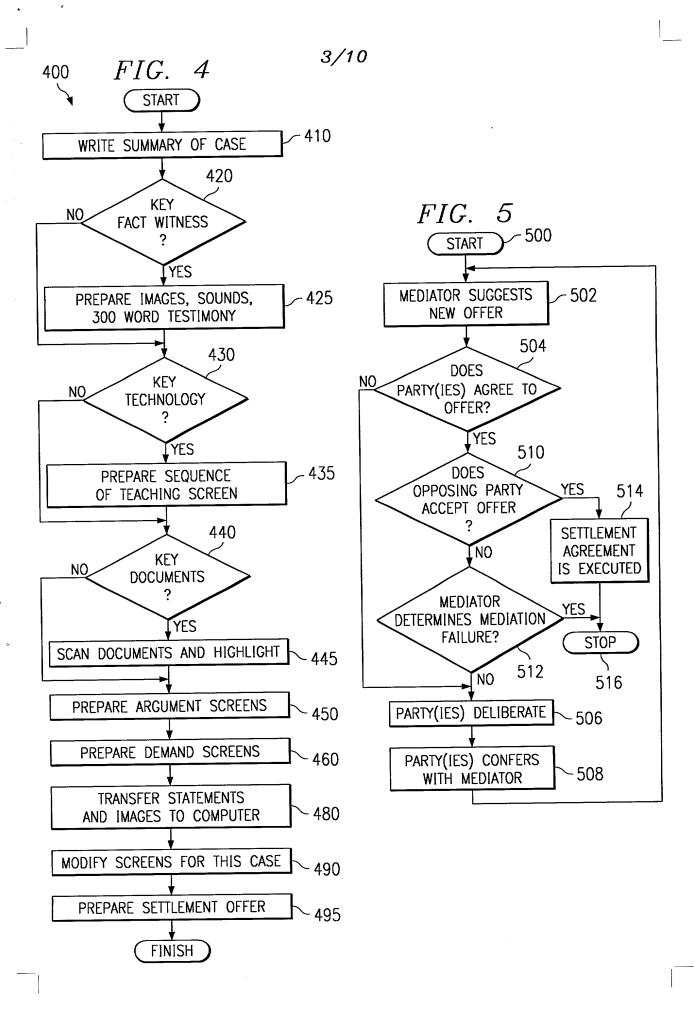

1/10







### 4/10



FIG. 7



Here any messages being sent by any participant or mediator to all participants appear. Participants cannot write to this window while they are in the Caucus Room;

they must first return to the Assembly Room.

*FIG.* 8

5/10

### All Party Assembly Room

The messages from the mediators and all participants appear here. This is the open communication space where all users can write and all can read the messages.

Each communication is labled with the name of the participant sending it; examples follow:

Peek: This message was sent by Peek. Gordon: This one was sent by Gordon.

Participant's name:

Message to Assembly Room Screen entered here.

This message is not confidential! | Send to Assembly Room

Whisper with Mediator

Whisper with a Participant

Review Settlem